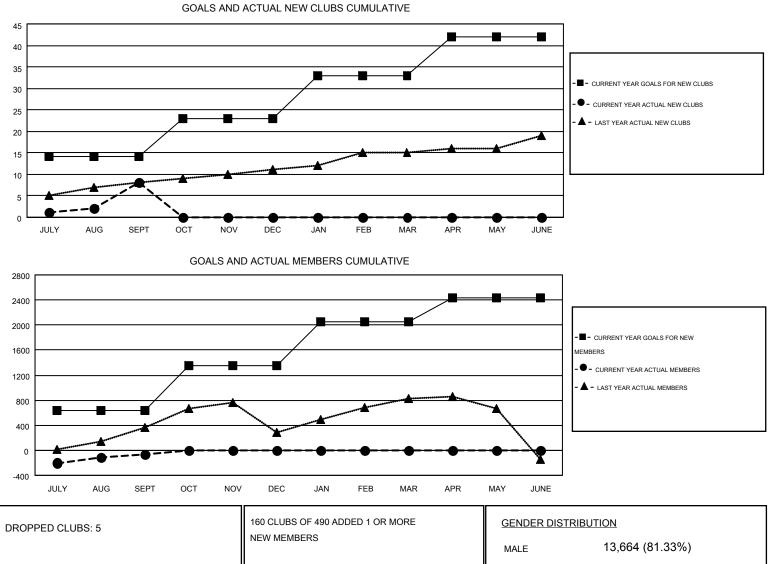

## GMT: MAHESH PASQUAL

|               |                  | Clubs            |                  |                  | Members<br>RESULTS FOR 2016-2017 |                    |                                        |                    |                  |  |
|---------------|------------------|------------------|------------------|------------------|----------------------------------|--------------------|----------------------------------------|--------------------|------------------|--|
|               | RESUL            | TS FOR 2016-2017 |                  |                  |                                  |                    |                                        |                    |                  |  |
| QUARTER       | NEW CLUB<br>GOAL | NEW CLUBS        | DROPPED<br>CLUBS | NET<br>GAIN/LOSS | QUARTER                          | NEW MEMBER<br>GOAL | CHARTER AND<br>NEW<br>MEMBERS<br>ADDED | DROPPED<br>MEMBERS | NET<br>GAIN/LOSS |  |
| JULY/AUG/SEPT | 14               | 8                | 5                | 3                | JULY/AUG/SEPT                    | 639                | 785                                    | 852                | -67              |  |
| OCT/NOV/DEC   | 9                | 0                | 0                | 0                | OCT/NOV/DEC                      | 714                | 0                                      | 0                  | 0                |  |
| JAN/FEB/MAR   | 10               | 0                | 0                | 0                | JAN/FEB/MAR                      | 695                | 0                                      | 0                  | 0                |  |
| APR/MAY/JUNE  | 9                | 0                | 0                | 0                | APR/MAY/JUNE                     | 390                | 0                                      | 0                  | 0                |  |

|                 |           |                       | MALE                  |                |       |
|-----------------|-----------|-----------------------|-----------------------|----------------|-------|
| DROPPED MEMBERS |           |                       | FEMALE                | 3,137 (18.67%) |       |
| DECEASED        | 17        | CLICK HERE FOR HEALTH | FAMILY UNIT MEMBERS   |                | 4,933 |
| CLUB CANCELLED  | 94<br>741 | ASSESSMENT DATA       | HEAD OF HOUSEHOLD     |                | 2,218 |
| OTHER           |           |                       | NON-HEAD OF HOUSEHOLD |                | , i   |
| TOTAL           | 852       |                       |                       |                | 2,715 |